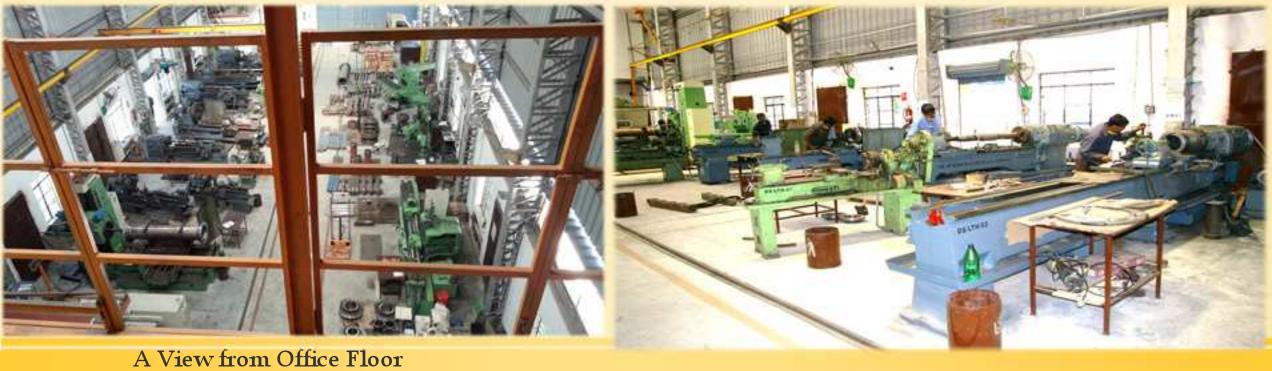

### PLANT AND MACHINERY

**UNIT-I** 

Kirby Constructed Wide Span Shed 160 Ft. Long x 45 Ft. Wide x 34 Ft. Height

- ☐ Shed Structure Designed & Erected to facilitate a minimum of 35 Ton Crane load for heavy fabrications.
- ☐ Additionally Two more independently workable side lane crane facility also designed for faster working environment.
- ☐ Currently a 10 Ton Capacity EOT & a 3 Ton Capacity lane Cranes are working parallelly.

#### A Three Storied RCC Structure.

- First Floor is held for Precision Assembly, Stores and for some machinery for high precision works in near future. This place will be turned into fully temperature controlled for better precision.
  - Second Floor is office and administrative space
- ☐ Conference Room, Pantry & Eatery Room