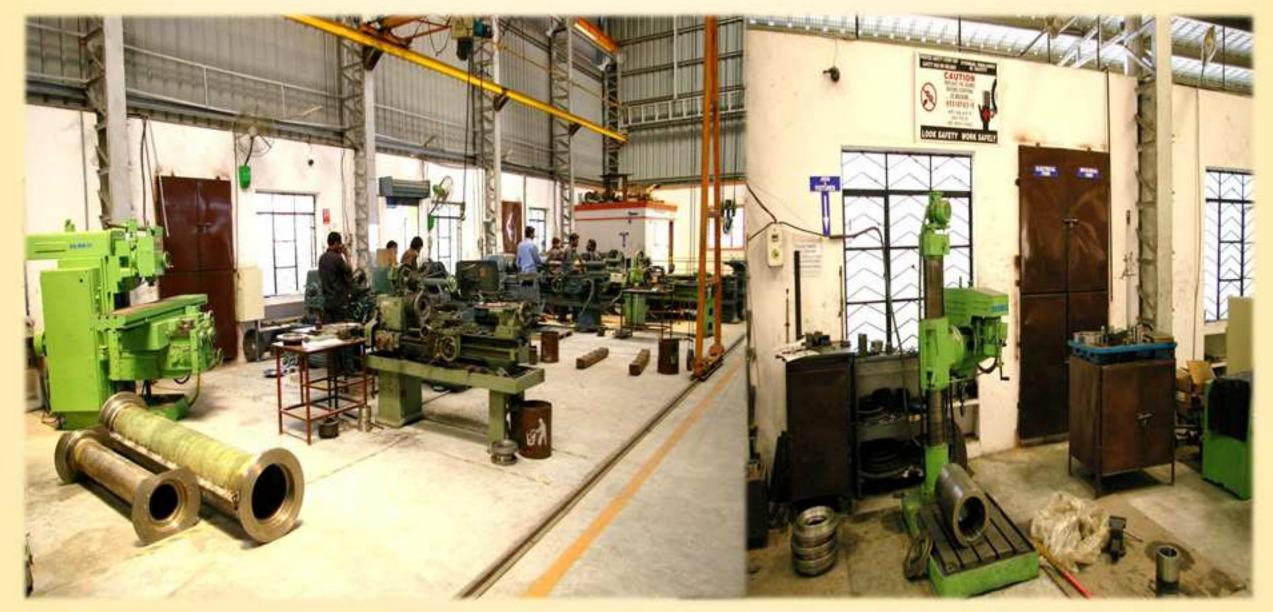

### PLANT AND MACHINERY

**UNIT-I** 

Kirby Constructed Wide Span Shed 160 Ft. Long x 45 Ft. Wide x 34 Ft. Height

- ☐ Shed Structure Designed & Erected to facilitate a minimum of 35 Ton Crane load for heavy fabrications.
- ☐ Additionally Two more independently workable side lane crane facility also designed for faster working environment.
- ☐ Currently a 10 Ton Capacity EOT & a 3 Ton Capacity lane Cranes are working parallelly.

#### A Three Storied RCC Structure.

- First Floor is held for Precision Assembly, Stores and for some machinery for high precision works in near future. This place will be turned into fully temperature controlled for better precision.
  - Second Floor is office and administrative space
- ☐ Conference Room, Pantry & Eatery Room

- ☐ Turbo Ventilators are installed on top of the roof to cool down the shed and to maintain a comfortable working environment for the operators particularly in Summers.
- ☐ We also installed 10 Fire Extinguishers in our works to prevent fire accidents.

A Custom Designed and Assembled electrical hub, considering all the current and future needs of machinery and power factor.

Power Backup facility With DG for works & Inverter Battery Backup for Office.

Cylindrical Grinding Machines (O.D)

**Conventional Machines** 

Universal Head Tapping Machine

Multi Utility Works Space

3 Cylinder Compression