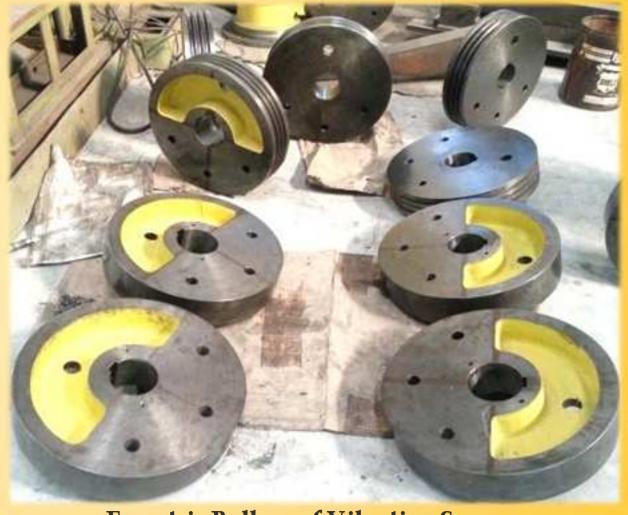

| 0.0500                | J<br>0.0188 |
| 11 | Parallelism1 0.0103         | 0.0000  | 0.0500                | -<br>0.0103 |

#### Concentricity achieved is under 10 microns





#### MAJOR PRODUCT S & CATEGORIES

We Manufacture and Fabricate Hundreds of Unique Parts in varied Materials, Sizes & Specifications. Of Which largely consists of Shafts, Flanges, Housings and other Fabrications.

They Mainly Comes under Following Categories:

**Slurry Pump Parts** 

Mining & Construction Equipment Parts

Asbestos Plant Equipment & Assemblies

General Fabrication & Engineering Components





Eccentric Shafts for Multiple Deck Vibrating Mining Screens (Eccentricity is up to 35mm)



Main Eccentric Shafts of Jaw Crushers (Eccentricity is up to 40mm)

#### Labyrinth Covers of Vibrating Screens





Eccentric Pulleys of Vibrating Screens (Moc: S.G. Iron)

Bearing Housings and Flanges of Vibrating Screens



MV Bearing Housings of Mobile Crushing Screen (Moc: S.G. Iron)

Complete Machining developed on VMC with special cutter for split groove inside Bore



**Major Vibrating Screen Parts** 



Vibrating Screen Unbalance's (40,50,80mm thick MS plate fabrictaion)



### MAJOR PRODUCT S & CATEGORIES

We are Manufacture and Fabricate Hundreds of Unique Parts in varied Materials, Sizes & Specifications. Of Which largely consists of Shafts, Flanges, Housings and other Fabrications.

They Mainly Comes under Following Categories:

**Slurry Pump Parts** 

Mining & Construction Equipment Parts

Asbestos Plant Equipment & Assemblies

Other Fabrication & Engineering Components





**Auto Trolle