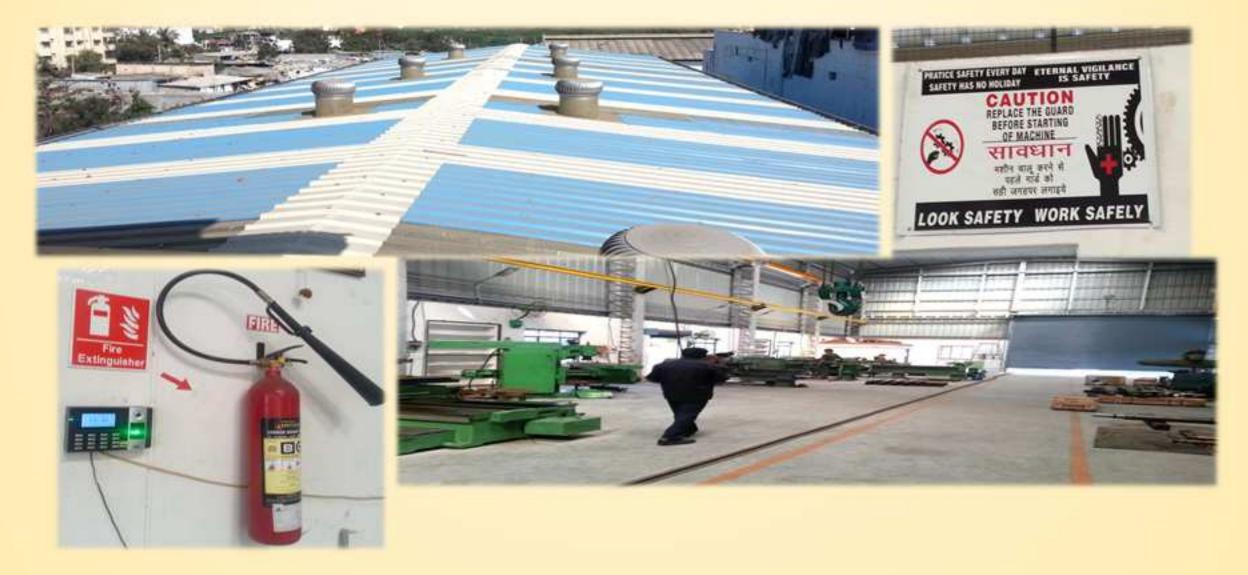

- ☐ Turbo Ventilators are installed on top of the roof to cool down the shed and to maintain a comfortable working environment for the operators particularly in Summers.
- ☐ We also installed 10 Fire Extinguishers in our works to prevent fire accidents.