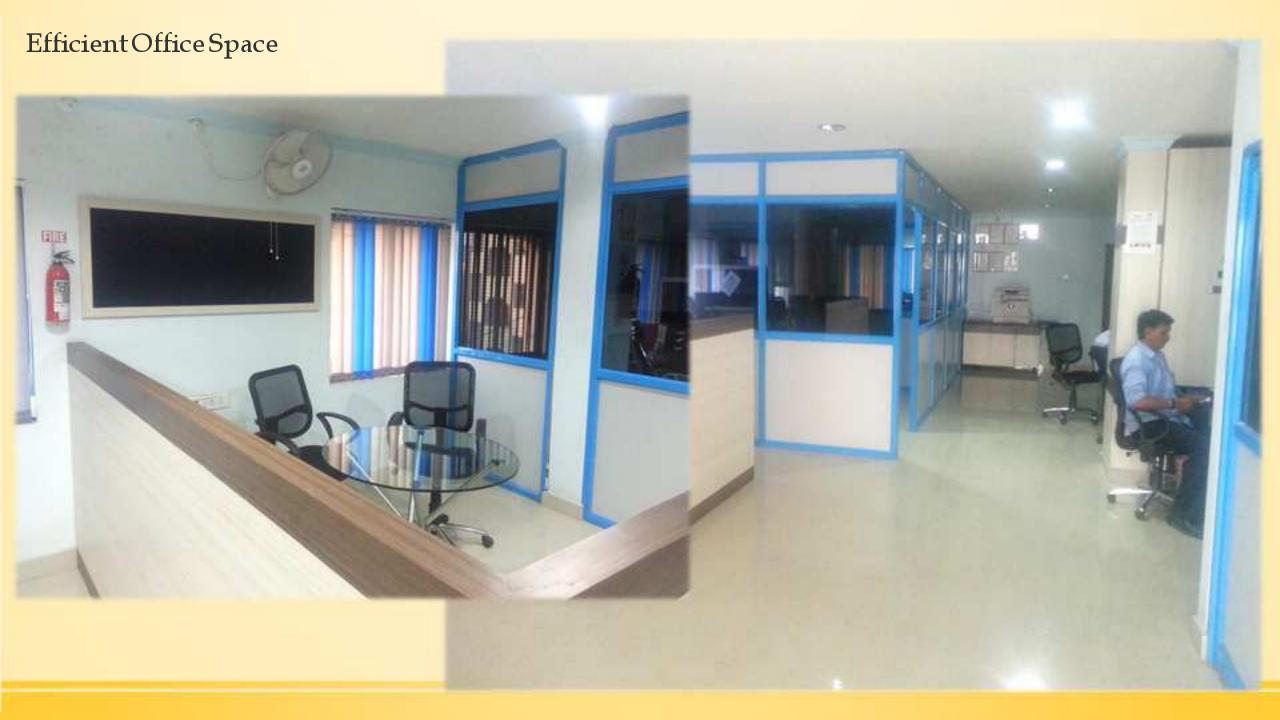

#### A Three Storied RCC Structure.

- First Floor is held for Precision Assembly, Stores and for some machinery for high precision works in near future. This place will be turned into fully temperature controlled for better precision.
  - Second Floor is office and administrative space
- ☐ Conference Room, Pantry & Eatery Room