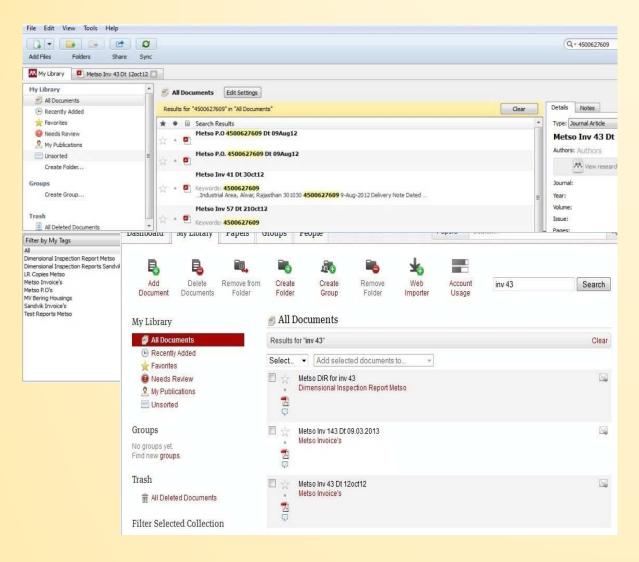

#### Quick & Infinite Traceability of Dispatched Items - for any Vital Supportive Documents

- After a Component is dispatched from us, We can Track down any of the its relevant reports or Supportive Documents, No matter how many years are passed by.
- ☐ All the Vital dispatch Documents like Invoices, Purchase Orders, Our unique No.'s of dispatched parts, Test Certificates, Dimensional Reports, Transport LR Copies are smartly linked with each other. We Can Search through any of criteria independently and simultaneously.

- Complete Order and Dispatch history for every single component we manufacture is recorded and ready to be traced down in seconds.
  - ☐ Thanks to Cloud Computing. No Matter where we are, with in Seconds we can trace the Exact vital documents to the Customers through online server as well.