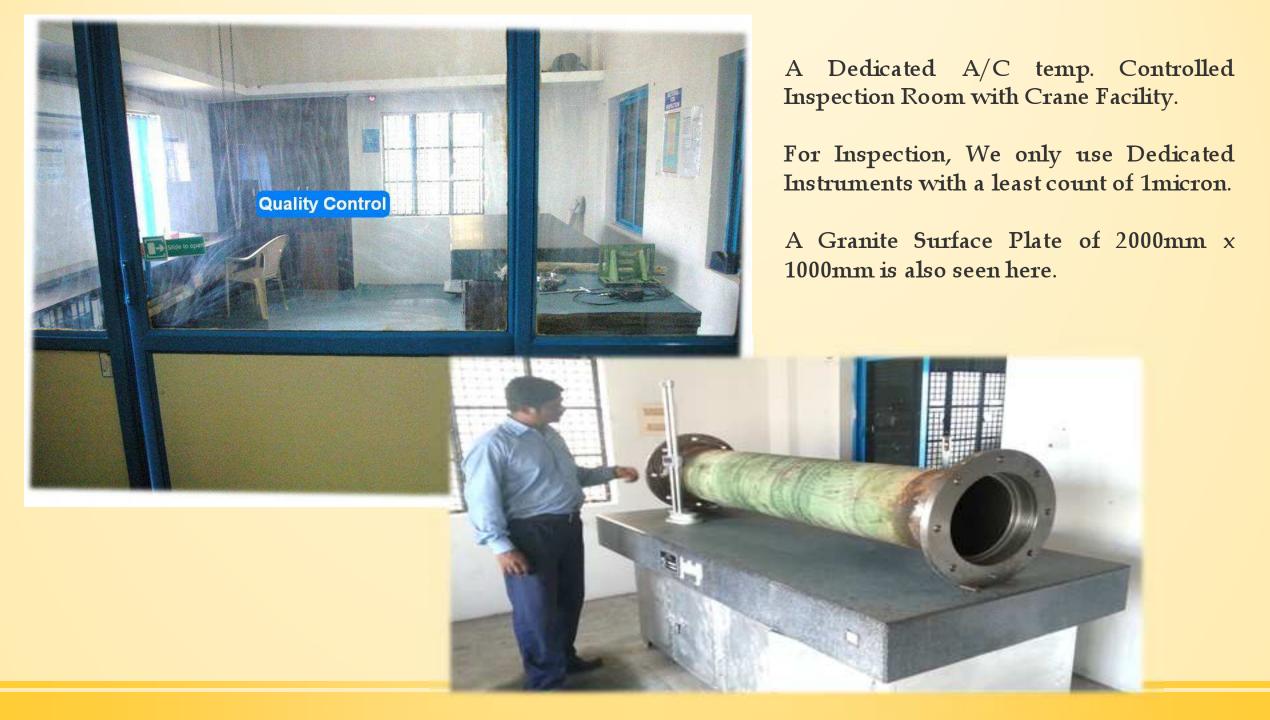

| Sl. No. | Instrument Type     | LIST OF INSTRUMENTS Range | Make     | Quantity |
|---------|---------------------|---------------------------|----------|----------|
| 1.      | Micro Meter         | 400-500mm                 | Mitutoyo | 4        |
| 2.      | Micro Meter         | 300-400mm                 | Mitutoyo | 5        |
| 3.      | Micro Meter         | 150-100mm                 | Mitutoyo | 7        |
| 4.      | Micro Meter         | 100-200mm                 | Mitutoyo | 6        |
| 5.      | Micro Meter         | 75-100 mm                 | Mitutoyo | 6        |
| 6.      | Micro Meter         | 50-150mm                  | Mitutoyo | 4        |
| 7.      | Micro Meter         | 50-75mm                   | Mitutoyo | 4        |
| 10.     | Depth Micro Meter   | 50 mm                     | Mitutoyo | 2        |
| 11.     | In Side Micro Meter | 50-1000mm                 | Mitutoyo | 2        |
| 12.     | Vernier Caliper     | 2000mm                    | Mitutoyo | 2        |
| 13.     | Vernier Caliper     | 1000mm                    | Mitutoyo | 3        |

| Sl. No. | Instrument Type             | Range           | Make     | Quantity |
|---------|-----------------------------|-----------------|----------|----------|
| 14.     | Vernier Caliper             | 600mm           | Mitutoyo | 10       |
| 15.     | Vernier Caliper             | 300mm           | Mitutoyo | 12       |
| 16.     | Vernier Caliper             | 200 mm          | Mitutoyo | 12       |
| 17.     | Depth Vernier               | 200 mm          | Mitutoyo | 6        |
| 18.     | Height Gauge Digital        | 600mm           | Mitutoyo | 1        |
| 19.     | Height gauge                | 300mm           | Mitutoyo | 3        |
| 20.     | Bore Gauge                  | 150-350         | Mitutoyo | 4        |
| 21.     | Bore Gauge                  | 50-200          | Mitutoyo | 6        |
| 22.     | Bore gauge                  | 35-65mm         | Mitutoyo | 2        |
| 22.     | Bore gauge                  | 500-600mm       | Mitutoyo | 2        |
| 23.     | Surface Plate               | 800mm × 800mm   |          | 1        |
| 24.     | Surface Plate               | 2000mm × 1000mm | Jafuji   | 1        |
| 25.     | Electronic Weighing Machine | 200Kg           | SIGMA    | 1        |