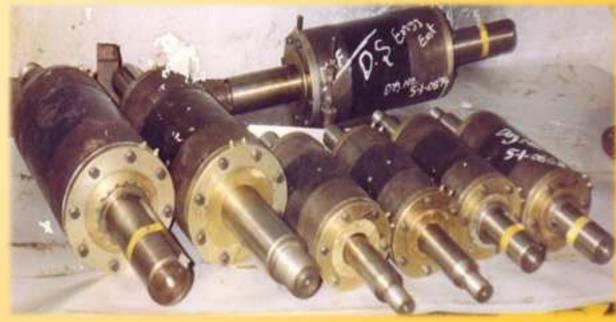

#### LIST OF MACHINERY

| Serial<br>No | Description Of Instruments | Make      | Quantity | Feature                                                         |
|--------------|----------------------------|-----------|----------|-----------------------------------------------------------------|
| 1.           | Vertical Machine Centre    | Lead Well | 1        | 1600mm ×750mm × 800mm<br>ATC 20                                 |
| 2.           | Vertical Machine Centre    | BFW       | 1        | 1100mm ×750mm × 750mm<br>ATC 20                                 |
| 3.           | CNC Turn Centre            | WMW       | 1        | 1.5meter Between Centre;<br>500mm Swing over bed<br>12 - Turret |
| 4.           | CNC Turn Centre            | НМТ       | 1        | 1.5meter Between Centre; 500mm Swing over bed 12 - Turret       |
| 5.           | LATHE BOMBAYLATHE          | MYSORE    | 1        | 3 METER (SOB 1mtr; 600mm)                                       |
| 6.           | LATHE Kirloskar            | MYSORE    | 2        | 3 METER (300mm)                                                 |
| 7            | LATHE Kirloskar            | MYSORE    | 1        | 4 METER (300mm)                                                 |
| 8.           | LATHE Kirloskar R3         | MYSORE    | 1        | 9 FEET (300mm)                                                  |
| 9.           | Lathe LB 17                | НМТ       | 1        | 6 FEET                                                          |

| Serial<br>No | Description Of Instruments   | Make        | Quantity | Feature                            |
|--------------|------------------------------|-------------|----------|------------------------------------|
| 10.          | Lathe LB 20                  | НМТ         | 1        | 8 FEET                             |
| 11           | Lathe LB 25                  | НМТ         | 1        | 9 FEET                             |
| 12.          | Lathe HONEST                 | GUJARATH    | 1        | 9 FEET                             |
| 13.          | Lathe AMIT                   | GUJARATH    | 3        | 6.5 <b>FEET</b>                    |
| 14.          | LATHE                        | GUJARATH    | 1        | 2.5 Mtr (SOB 900; 1200mm)          |
| 15.          | CYLINDRICAL GRINDING MACHINE | WMW-Germany | 1        | Between Center 2000mm<br>SOB 450mm |
| 16.          | INTERNAL GRINDING MACHINE    | WMW-Germany | 1        | Center H t. 400mm                  |
| 17.          | RADIAL DRILL MACHINE         | GUJARATH    | 1        | Ø40mm                              |
| 18.          | DRILL MACHINE                | GUJARATH    | 2        | Ø19mm                              |
| 19.          | DRILL MACHINE                | PRAGA TOOLS | 1        | 25MM                               |
| 20.          | MILLING MACHINE              | HINA        | 1        |                                    |
| 21.          | MILLING MACHINE FN3          | HMT         | 1        |                                    |
| 22.          | BENCH / Hand Grinders        |             | 10       |                                    |

| Serial<br>No | Description Of Instruments                               | Make             | Quantity | Feature                      |
|--------------|----------------------------------------------------------|------------------|----------|------------------------------|
| 23.          | WELDING MACHINE RECTIFIRE (INVERTOR)                     | ELECTROMECH      | 4        |                              |
| 24.          | WELDING MACHINE (AIRCOLLED)                              |                  | 5        |                              |
| 25.          | Welding Machine on Single Phase                          |                  | 1        |                              |
| 26.          | POWER HECK SAW CUTTING                                   |                  | 1        |                              |
| 27.          | MACHINE<br>CRANE                                         | INDEF            | 1        | 3 TON                        |
| 28.          | CRANE                                                    | INDEF            | 1        | 2 TON                        |
| 29.          | CRANE                                                    |                  | 1        | 7.5 TON                      |
| 30.          | TOOLPOST Grinding Attachment                             |                  | 1        |                              |
| 31.          | HAND DRILL MACHINE's                                     |                  | 3        |                              |
| 32.          | COMPRESSOR'S                                             | GUJARATH         | 2        |                              |
| 33.          | 3 –Cylinder Compressor PT-100<br>With Heatless Air Dryer | PUR <b>E</b> AIR | 1        | 40cfm/12.5kg/cm <sup>2</sup> |
| 34.          | Cummins 62.5 KVA Silent Generator Set                    | Cummins DG       | 1        | 62.5 KV A                    |
| 35.          | SMART TAPPING MACHINE                                    | Ravisons         | 1        | upto M24                     |