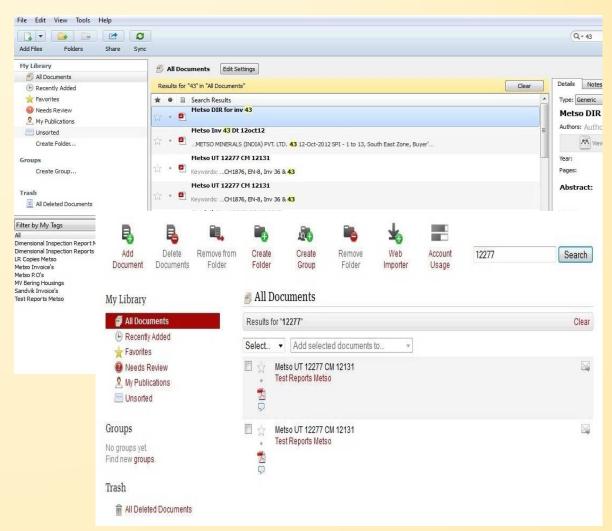

#### Quick & Infinite Traceability of Dispatched Items - for any Vital Supportive Documents

- After a Component is dispatched from us, We can Track down any of the its relevant reports or Supportive Documents, No matter how many years are passed by.
- ☐ All the Vital dispatch Documents like Invoices, Purchase Orders, Our unique No.'s of dispatched parts, Test Certificates, Dimensional Reports, Transport LR Copies are smartly linked with each other. We Can Search through any of criteria independently and simultaneously.

- Complete Order and Dispatch history for every single component we manufacture is recorded and ready to be traced down in seconds.
  - ☐ Thanks to Cloud Computing. No Matter where we are, with in Seconds we can trace the Exact vital documents to the Customers through online server as well.