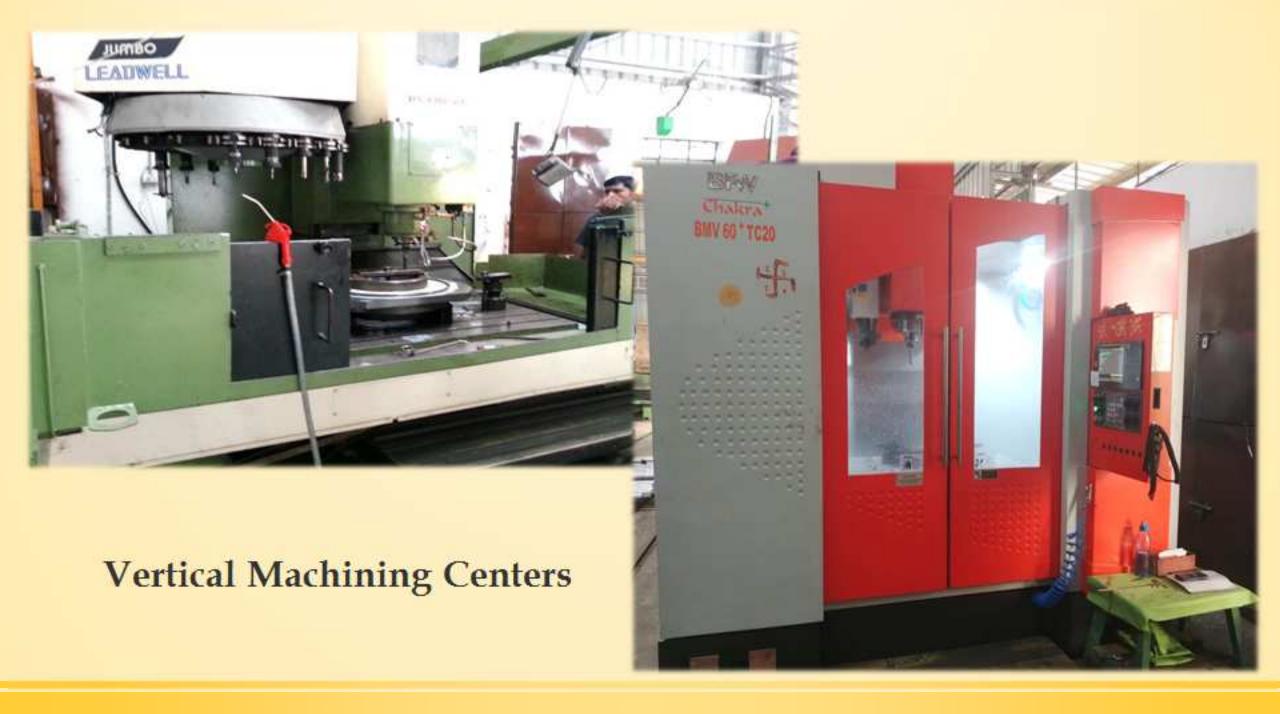

#### LIST OF MACHINERY

| Serial<br>No | Description Of Instruments | Make      | Quantity | Feature                                                         |
|--------------|----------------------------|-----------|----------|-----------------------------------------------------------------|
| 1.           | Vertical Machine Centre    | Lead Well | 1        | 1600mm ×750mm × 800mm<br>ATC 20                                 |
| 2.           | Vertical Machine Centre    | BFW       | 1        | 1100mm ×750mm × 750mm<br>ATC 20                                 |
| 3.           | CNC Turn Centre            | WMW       | 1        | 1.5meter Between Centre;<br>500mm Swing over bed<br>12 - Turret |
| 4.           | CNC Turn Centre            | НМТ       | 1        | 1.5meter Between Centre; 500mm Swing over bed 12 - Turret       |
| 5.           | LATHE BOMBAYLATHE          | MYSORE    | 1        | 3 METER (SOB 1mtr; 600mm)                                       |
| 6.           | LATHE Kirloskar            | MYSORE    | 2        | 3 METER (300mm)                                                 |
| 7            | LATHE Kirloskar            | MYSORE    | 1        | 4 METER (300mm)                                                 |
| 8.           | LATHE Kirloskar R3         | MYSORE    | 1        | 9 FEET (300mm)                                                  |
| 9.           | Lathe LB 17                | НМТ       | 1        | 6 FEET                                                          |