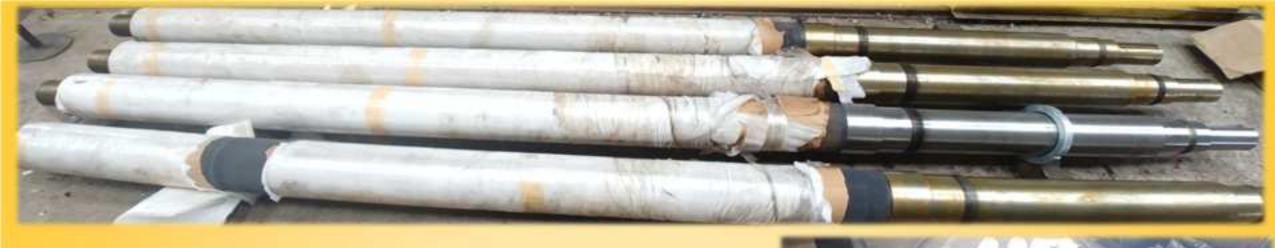

#### LIST OF MACHINERY

| Serial<br>No | Description Of Instruments | Make      | Quantity | Feature                                                         |
|--------------|----------------------------|-----------|----------|-----------------------------------------------------------------|
| 1.           | Vertical Machine Centre    | Lead Well | 1        | 1600mm ×750mm × 800mm<br>ATC 20                                 |
| 2.           | Vertical Machine Centre    | BFW       | 1        | 1100mm ×750mm × 750mm<br>ATC 20                                 |
| 3.           | CNC Turn Centre            | WMW       | 1        | 1.5meter Between Centre;<br>500mm Swing over bed<br>12 - Turret |
| 4.           | CNC Turn Centre            | НМТ       | 1        | 1.5meter Between Centre; 500mm Swing over bed 12 - Turret       |
| 5.           | LATHE BOMBAYLATHE          | MYSORE    | 1        | 3 METER (SOB 1mtr; 600mm)                                       |
| 6.           | LATHE Kirloskar            | MYSORE    | 2        | 3 METER (300mm)                                                 |
| 7            | LATHE Kirloskar            | MYSORE    | 1        | 4 METER (300mm)                                                 |
| 8.           | LATHE Kirloskar R3         | MYSORE    | 1        | 9 FEET (300mm)                                                  |
| 9.           | Lathe LB 17                | НМТ       | 1        | 6 FEET                                                          |

| Serial<br>No | Description Of Instruments   | Make        | Quantity | Feature                            |
|--------------|------------------------------|-------------|----------|------------------------------------|
| 10.          | Lathe LB 20                  | НМТ         | 1        | 8 FEET                             |
| 11           | Lathe LB 25                  | НМТ         | 1        | 9 FEET                             |
| 12.          | Lathe HONEST                 | GUJARATH    | 1        | 9 FEET                             |
| 13.          | Lathe AMIT                   | GUJARATH    | 3        | 6.5 <b>FEET</b>                    |
| 14.          | LATHE                        | GUJARATH    | 1        | 2.5 Mtr (SOB 900; 1200mm)          |
| 15.          | CYLINDRICAL GRINDING MACHINE | WMW-Germany | 1        | Between Center 2000mm<br>SOB 450mm |
| 16.          | INTERNAL GRINDING MACHINE    | WMW-Germany | 1        | Center H t. 400mm                  |
| 17.          | RADIAL DRILL MACHINE         | GUJARATH    | 1        | Ø40mm                              |
| 18.          | DRILL MACHINE                | GUJARATH    | 2        | Ø19mm                              |
| 19.          | DRILL MACHINE                | PRAGA TOOLS | 1        | 25MM                               |
| 20.          | MILLING MACHINE              | HINA        | 1        |                                    |
| 21.          | MILLING MACHINE FN3          | HMT         | 1        |                                    |
| 22.          | BENCH / Hand Grinders        |             | 10       |                                    |

| Serial<br>No | Description Of Instruments                               | Make             | Quantity | Feature                      |
|--------------|----------------------------------------------------------|------------------|----------|------------------------------|
| 23.          | WELDING MACHINE RECTIFIRE (INVERTOR)                     | ELECTROMECH      | 4        |                              |
| 24.          | WELDING MACHINE (AIRCOLLED)                              |                  | 5        |                              |
| 25.          | Welding Machine on Single Phase                          |                  | 1        |                              |
| 26.          | POWER HECK SAW CUTTING                                   |                  | 1        |                              |
| 27.          | MACHINE<br>CRANE                                         | INDEF            | 1        | 3 TON                        |
| 28.          | CRANE                                                    | INDEF            | 1        | 2 TON                        |
| 29.          | CRANE                                                    |                  | 1        | 7.5 TON                      |
| 30.          | TOOLPOST Grinding Attachment                             |                  | 1        |                              |
| 31.          | HAND DRILL MACHINE's                                     |                  | 3        |                              |
| 32.          | COMPRESSOR'S                                             | GUJARATH         | 2        |                              |
| 33.          | 3 –Cylinder Compressor PT-100<br>With Heatless Air Dryer | PUR <b>E</b> AIR | 1        | 40cfm/12.5kg/cm <sup>2</sup> |
| 34.          | Cummins 62.5 KVA Silent Generator Set                    | Cummins DG       | 1        | 62.5 KV A                    |
| 35.          | SMART TAPPING MACHINE                                    | Ravisons         | 1        | upto M24                     |