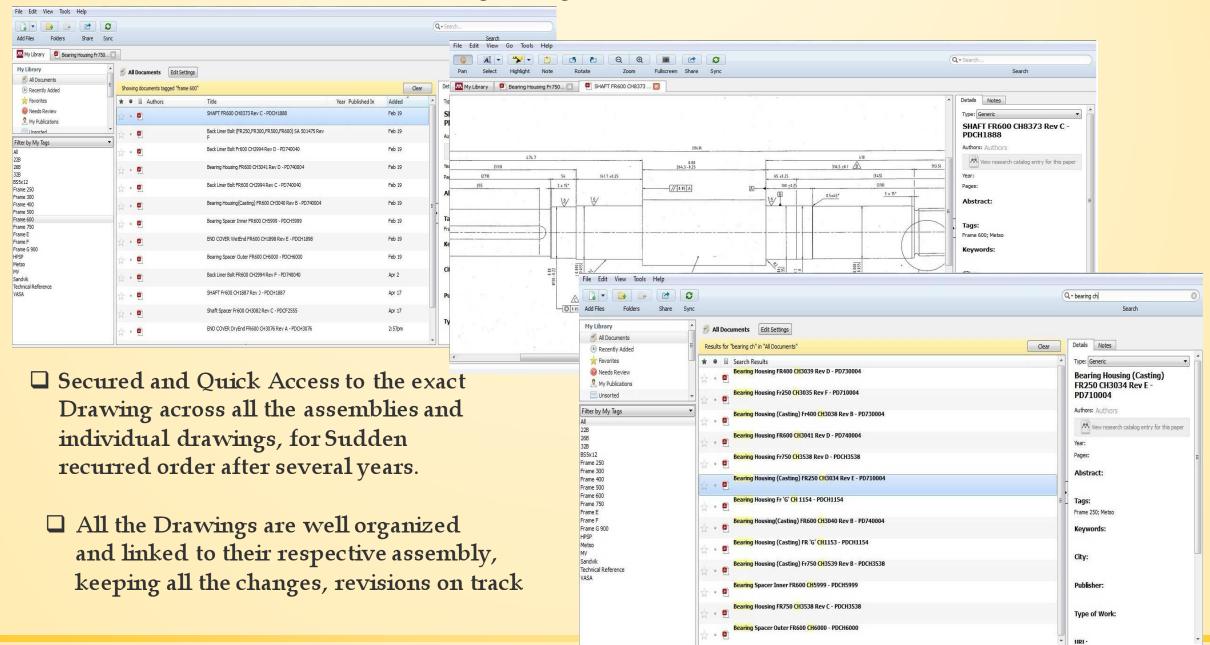

#### Quick & Infinite Traceability of Dispatched Items - for any Vital Supportive Documents

- After a Component is dispatched from us, We can Track down any of the its relevant reports or Supportive Documents, No matter how many years are passed by.
- ☐ All the Vital dispatch Documents like Invoices, Purchase Orders, Our unique No.'s of dispatched parts, Test Certificates, Dimensional Reports, Transport LR Copies are smartly linked with each other. We Can Search through any of criteria independently and simultaneously.

- Complete Order and Dispatch history for every single component we manufacture is recorded and ready to be traced down in seconds.
  - ☐ Thanks to Cloud Computing. No Matter where we are, with in Seconds we can trace the Exact vital documents to the Customers through online server as well.

#### Secured Drawing Management with Quick Retrieval

1 Mr. Jan E. Andersson General Manager, SBL Pump Solutions Mining & Construction Technology, Metso (Sweden)

2 Mr. Sanjay Vir Production Manager(Slurry Pump Division) Metso (India)