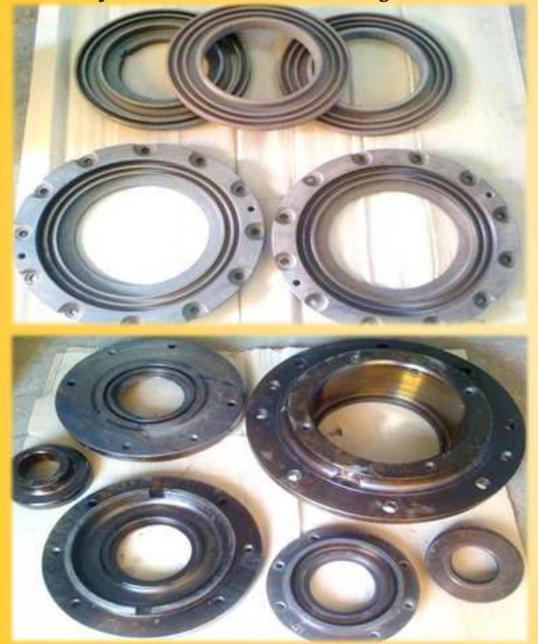

00  | 0.0500                | J<br>0.0188 |
| 11 | Parallelism1 0.0103         | 0.0000  | 0.0500                | -<br>0.0103 |

#### Concentricity achieved is under 10 microns





#### MAJOR PRODUCT S & CATEGORIES

We Manufacture and Fabricate Hundreds of Unique Parts in varied Materials, Sizes & Specifications. Of Which largely consists of Shafts, Flanges, Housings and other Fabrications.

They Mainly Comes under Following Categories:

**Slurry Pump Parts** 

Mining & Construction Equipment Parts

Asbestos Plant Equipment & Assemblies

General Fabrication & Engineering Components





Eccentric Shafts for Multiple Deck Vibrating Mining Screens (Eccentricity is up to 35mm)



Main Eccentric Shafts of Jaw Crushers (Eccentricity is up to 40mm)

#### Labyrinth Covers of Vibrating Screens





Eccentric Pulleys of Vibrating Screens (Moc: S.G. Iron)

Bearing Housings and Flanges of Vibrating Screens



MV Bearing Housings of Mobile Crushing Screen (Moc: S.G. Iron)

Complete Machining developed on VMC with special cutter for split groove inside Bore



**Major Vibrating Screen Parts** 



Vibrating Screen Unbalance's (40,50,80mm thick MS plate fabrictaion)



### MAJOR PRODUCT S & CATEGORIES

We are Manufacture and Fabricate Hundreds of Unique Parts in varied Materials, Sizes & Specifications. Of Which largely consists of Shafts, Flanges, Housings and other Fabrications.

They Mainly Comes under Following Categories:

**Slurry Pump Parts** 

Mining & Construction Equipment Parts

Asbestos Plant Equipment & Assemblies

Other Fabrication & Engineering Components





**Auto Trol