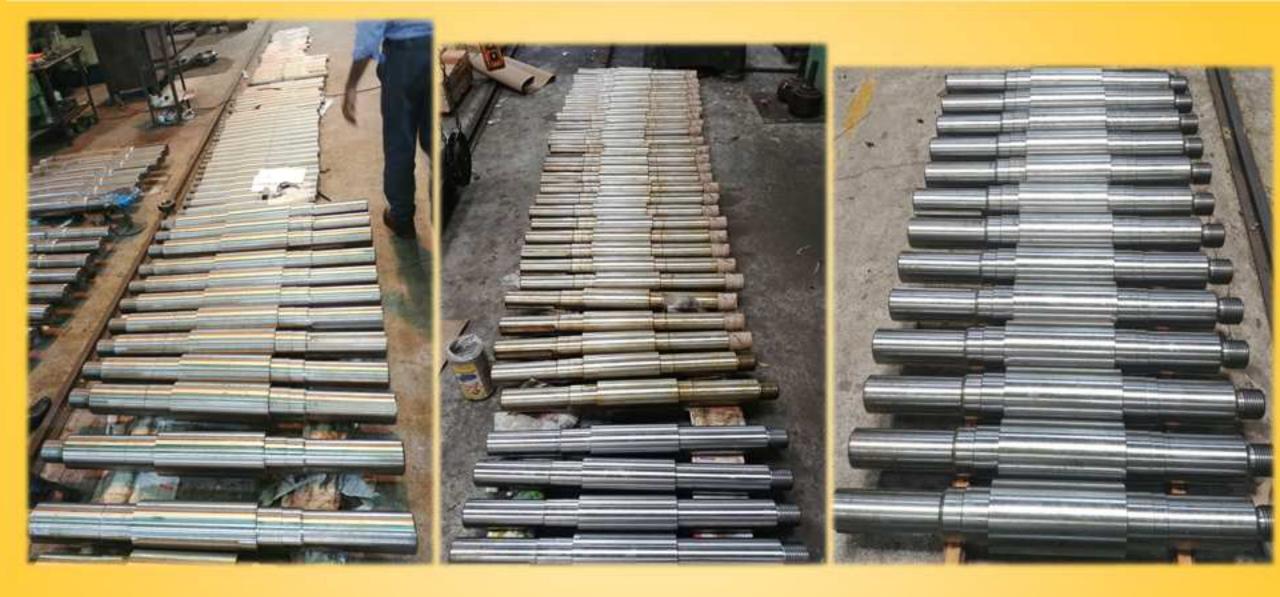

#### LIST OF MACHINERY

| Serial<br>No | Description Of Instruments | Make      | Quantity | Feature                                                         |
|--------------|----------------------------|-----------|----------|-----------------------------------------------------------------|
| 1.           | Vertical Machine Centre    | Lead Well | 1        | 1600mm ×750mm × 800mm<br>ATC 20                                 |
| 2.           | Vertical Machine Centre    | BFW       | 1        | 1100mm ×750mm × 750mm<br>ATC 20                                 |
| 3.           | CNC Turn Centre            | WMW       | 1        | 1.5meter Between Centre;<br>500mm Swing over bed<br>12 - Turret |
| 4.           | CNC Turn Centre            | НМТ       | 1        | 1.5meter Between Centre; 500mm Swing over bed 12 - Turret       |
| 5.           | LATHE BOMBAYLATHE          | MYSORE    | 1        | 3 METER (SOB 1mtr; 600mm)                                       |
| 6.           | LATHE Kirloskar            | MYSORE    | 2        | 3 METER (300mm)                                                 |
| 7            | LATHE Kirloskar            | MYSORE    | 1        | 4 METER (300mm)                                                 |
| 8.           | LATHE Kirloskar R3         | MYSORE    | 1        | 9 FEET (300mm)                                                  |
| 9.           | Lathe LB 17                | НМТ       | 1        | 6 FEET                                                          |

| Serial<br>No | Description Of Instruments   | Make        | Quantity | Feature                            |
|--------------|------------------------------|-------------|----------|------------------------------------|
| 10.          | Lathe LB 20                  | НМТ         | 1        | 8 FEET                             |
| 11           | Lathe LB 25                  | НМТ         | 1        | 9 FEET                             |
| 12.          | Lathe HONEST                 | GUJARATH    | 1        | 9 FEET                             |
| 13.          | Lathe AMIT                   | GUJARATH    | 3        | 6.5 <b>FEET</b>                    |
| 14.          | LATHE                        | GUJARATH    | 1        | 2.5 Mtr (SOB 900; 1200mm)          |
| 15.          | CYLINDRICAL GRINDING MACHINE | WMW-Germany | 1        | Between Center 2000mm<br>SOB 450mm |
| 16.          | INTERNAL GRINDING MACHINE    | WMW-Germany | 1        | Center H t. 400mm                  |
| 17.          | RADIAL DRILL MACHINE         | GUJARATH    | 1        | Ø40mm                              |
| 18.          | DRILL MACHINE                | GUJARATH    | 2        | Ø19mm                              |
| 19.          | DRILL MACHINE                | PRAGA TOOLS | 1        | 25MM                               |
| 20.          | MILLING MACHINE              | HINA        | 1        |                                    |
| 21.          | MILLING MACHINE FN3          | HMT         | 1        |                                    |
| 22.          | BENCH / Hand Grinders        |             | 10       |                                    |

| Serial<br>No | Description Of Instruments                               | Make             | Quantity | Feature                      |
|--------------|----------------------------------------------------------|------------------|----------|------------------------------|
| 23.          | WELDING MACHINE RECTIFIRE (INVERTOR)                     | ELECTROMECH      | 4        |                              |
| 24.          | WELDING MACHINE (AIRCOLLED)                              |                  | 5        |                              |
| 25.          | Welding Machine on Single Phase                          |                  | 1        |                              |
| 26.          | POWER HECK SAW CUTTING                                   |                  | 1        |                              |
| 27.          | MACHINE<br>CRANE                                         | INDEF            | 1        | 3 TON                        |
| 28.          | CRANE                                                    | INDEF            | 1        | 2 TON                        |
| 29.          | CRANE                                                    |                  | 1        | 7.5 TON                      |
| 30.          | TOOLPOST Grinding Attachment                             |                  | 1        |                              |
| 31.          | HAND DRILL MACHINE's                                     |                  | 3        |                              |
| 32.          | COMPRESSOR'S                                             | GUJARATH         | 2        |                              |
| 33.          | 3 –Cylinder Compressor PT-100<br>With Heatless Air Dryer | PUR <b>E</b> AIR | 1        | 40cfm/12.5kg/cm <sup>2</sup> |
| 34.          | Cummins 62.5 KVA Silent Generator Set                    | Cummins DG       | 1        | 62.5 KV A                    |
| 35.          | SMART TAPPING MACHINE                                    | Ravisons         | 1        | upto M24                     |