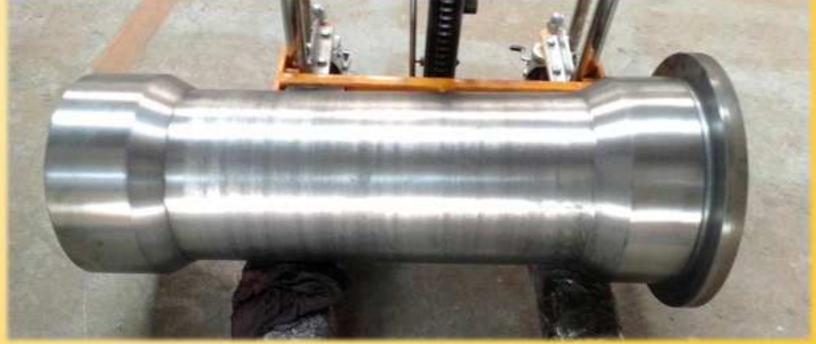

### PLANT AND MACHINERY

**UNIT-I** 

Kirby Constructed Wide Span Shed 160 Ft. Long x 45 Ft. Wide x 34 Ft. Height

- ☐ Shed Structure Designed & Erected to facilitate a minimum of 35 Ton Crane load for heavy fabrications.
- ☐ Additionally Two more independently workable side lane crane facility also designed for faster working environment.
- ☐ Currently a 10 Ton Capacity EOT & a 3 Ton Capacity lane Cranes are working parallelly.

Cylindrical Grinding Machines (O.D)

**Conventional Machines** 

Universal Head Tapping Machine

Multi Utility Works Space

3 Cylinder Compression