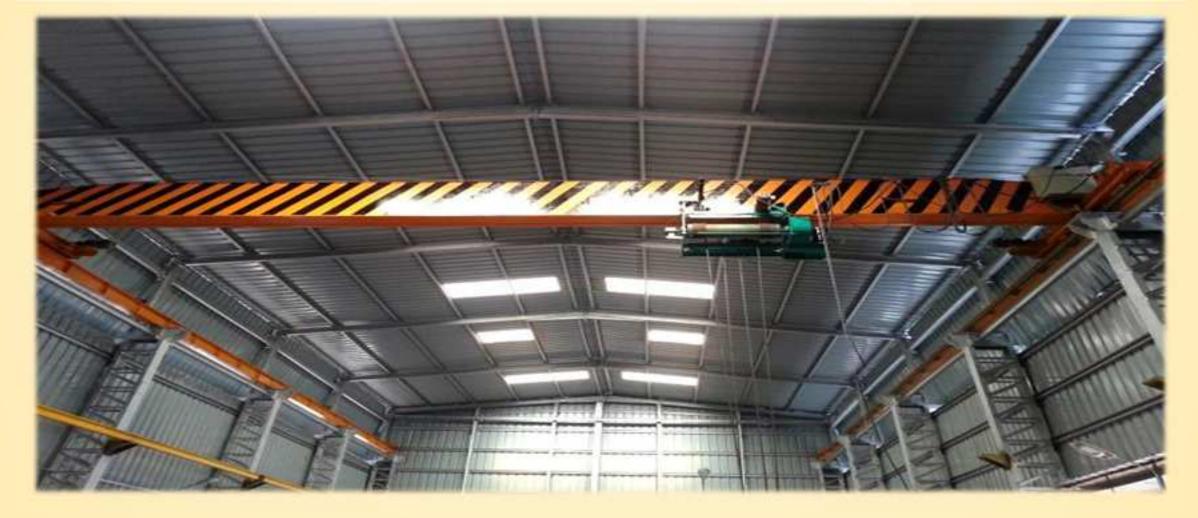

### PLANT AND MACHINERY

**UNIT-I** 

Kirby Constructed Wide Span Shed 160 Ft. Long x 45 Ft. Wide x 34 Ft. Height

- ☐ Shed Structure Designed & Erected to facilitate a minimum of 35 Ton Crane load for heavy fabrications.
- ☐ Additionally Two more independently workable side lane crane facility also designed for faster working environment.
- ☐ Currently a 10 Ton Capacity EOT & a 3 Ton Capacity lane Cranes are working parallelly.