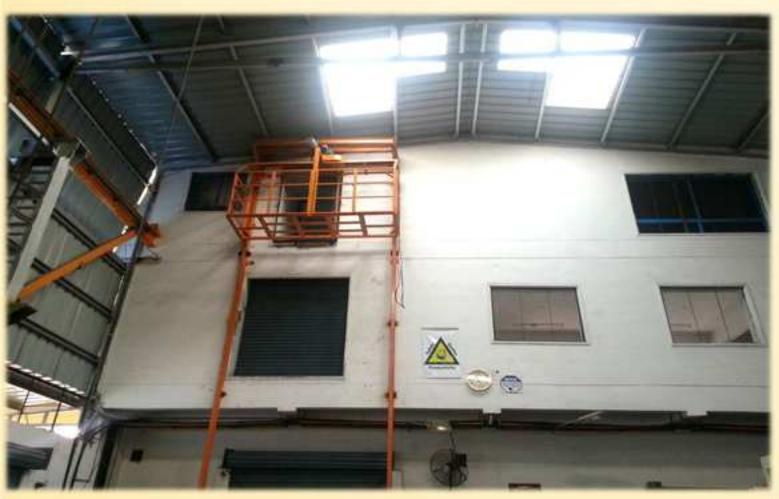

#### A Three Storied RCC Structure.

- First Floor is held for Precision Assembly, Stores and for some machinery for high precision works in near future. This place will be turned into fully temperature controlled for better precision.
  - Second Floor is office and administrative space
- ☐ Conference Room, Pantry & Eatery Room