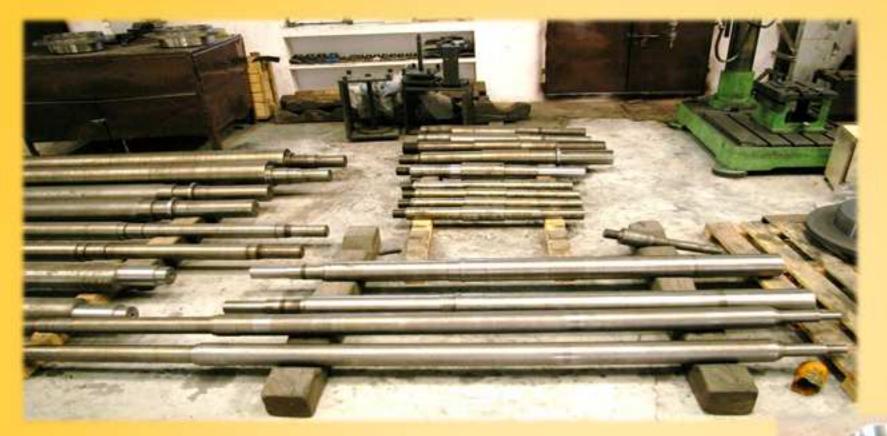

### PLANT AND MACHINERY

**UNIT-I** 

Kirby Constructed Wide Span Shed 160 Ft. Long x 45 Ft. Wide x 34 Ft. Height

- ☐ Shed Structure Designed & Erected to facilitate a minimum of 35 Ton Crane load for heavy fabrications.
- ☐ Additionally Two more independently workable side lane crane facility also designed for faster working environment.
- ☐ Currently a 10 Ton Capacity EOT & a 3 Ton Capacity lane Cranes are working parallelly.

Cylindrical Grinding Machines (O.D)

**Conventional Machines** 

Universal Head Tapping Machine

Multi Utility Works Space

3 Cylinder Compression