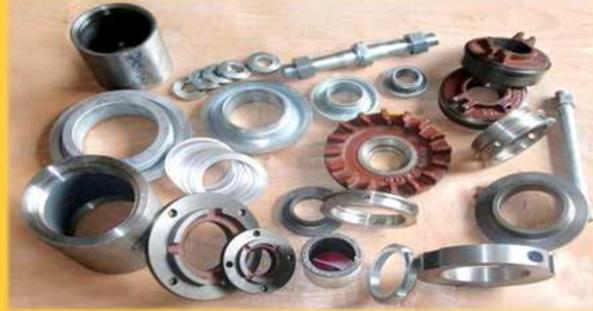

#### LIST OF MACHINERY

| Serial<br>No | Description Of Instruments | Make      | Quantity | Feature                                                         |
|--------------|----------------------------|-----------|----------|-----------------------------------------------------------------|
| 1.           | Vertical Machine Centre    | Lead Well | 1        | 1600mm ×750mm × 800mm<br>ATC 20                                 |
| 2.           | Vertical Machine Centre    | BFW       | 1        | 1100mm ×750mm × 750mm<br>ATC 20                                 |
| 3.           | CNC Turn Centre            | WMW       | 1        | 1.5meter Between Centre;<br>500mm Swing over bed<br>12 - Turret |
| 4.           | CNC Turn Centre            | НМТ       | 1        | 1.5meter Between Centre; 500mm Swing over bed 12 - Turret       |
| 5.           | LATHE BOMBAYLATHE          | MYSORE    | 1        | 3 METER (SOB 1mtr; 600mm)                                       |
| 6.           | LATHE Kirloskar            | MYSORE    | 2        | 3 METER (300mm)                                                 |
| 7            | LATHE Kirloskar            | MYSORE    | 1        | 4 METER (300mm)                                                 |
| 8.           | LATHE Kirloskar R3         | MYSORE    | 1        | 9 FEET (300mm)                                                  |
| 9.           | Lathe LB 17                | НМТ       | 1        | 6 FEET                                                          |

| Serial<br>No | Description Of Instruments   | Make        | Quantity | Feature                            |
|--------------|------------------------------|-------------|----------|------------------------------------|
| 10.          | Lathe LB 20                  | НМТ         | 1        | 8 FEET                             |
| 11           | Lathe LB 25                  | НМТ         | 1        | 9 FEET                             |
| 12.          | Lathe HONEST                 | GUJARATH    | 1        | 9 FEET                             |
| 13.          | Lathe AMIT                   | GUJARATH    | 3        | 6.5 <b>FEET</b>                    |
| 14.          | LATHE                        | GUJARATH    | 1        | 2.5 Mtr (SOB 900; 1200mm)          |
| 15.          | CYLINDRICAL GRINDING MACHINE | WMW-Germany | 1        | Between Center 2000mm<br>SOB 450mm |
| 16.          | INTERNAL GRINDING MACHINE    | WMW-Germany | 1        | Center H t. 400mm                  |
| 17.          | RADIAL DRILL MACHINE         | GUJARATH    | 1        | Ø40mm                              |
| 18.          | DRILL MACHINE                | GUJARATH    | 2        | Ø19mm                              |
| 19.          | DRILL MACHINE                | PRAGA TOOLS | 1        | 25MM                               |
| 20.          | MILLING MACHINE              | HINA        | 1        |                                    |
| 21.          | MILLING MACHINE FN3          | HMT         | 1        |                                    |
| 22.          | BENCH / Hand Grinders        |             | 10       |                                    |

| Serial<br>No | Description Of Instruments                               | Make             | Quantity | Feature                      |
|--------------|----------------------------------------------------------|------------------|----------|------------------------------|
| 23.          | WELDING MACHINE RECTIFIRE (INVERTOR)                     | ELECTROMECH      | 4        |                              |
| 24.          | WELDING MACHINE (AIRCOLLED)                              |                  | 5        |                              |
| 25.          | Welding Machine on Single Phase                          |                  | 1        |                              |
| 26.          | POWER HECK SAW CUTTING                                   |                  | 1        |                              |
| 27.          | MACHINE<br>CRANE                                         | INDEF            | 1        | 3 TON                        |
| 28.          | CRANE                                                    | INDEF            | 1        | 2 TON                        |
| 29.          | CRANE                                                    |                  | 1        | 7.5 TON                      |
| 30.          | TOOLPOST Grinding Attachment                             |                  | 1        |                              |
| 31.          | HAND DRILL MACHINE's                                     |                  | 3        |                              |
| 32.          | COMPRESSOR'S                                             | GUJARATH         | 2        |                              |
| 33.          | 3 –Cylinder Compressor PT-100<br>With Heatless Air Dryer | PUR <b>E</b> AIR | 1        | 40cfm/12.5kg/cm <sup>2</sup> |
| 34.          | Cummins 62.5 KVA Silent Generator Set                    | Cummins DG       | 1        | 62.5 KV A                    |
| 35.          | SMART TAPPING MACHINE                                    | Ravisons         | 1        | upto M24                     |