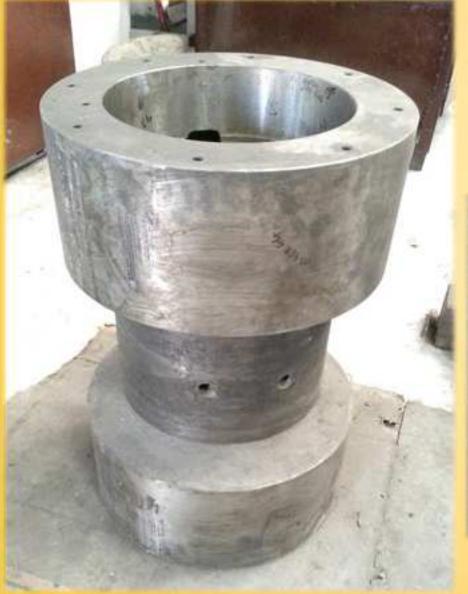

### PLANT AND MACHINERY

**UNIT-I** 

Kirby Constructed Wide Span Shed 160 Ft. Long x 45 Ft. Wide x 34 Ft. Height

- ☐ Shed Structure Designed & Erected to facilitate a minimum of 35 Ton Crane load for heavy fabrications.
- ☐ Additionally Two more independently workable side lane crane facility also designed for faster working environment.
- ☐ Currently a 10 Ton Capacity EOT & a 3 Ton Capacity lane Cranes are working parallelly.

Cylindrical Grinding Machines (O.D)

**Conventional Machines** 

Universal Head Tapping Machine

Multi Utility Works Space

3 Cylinder Compression