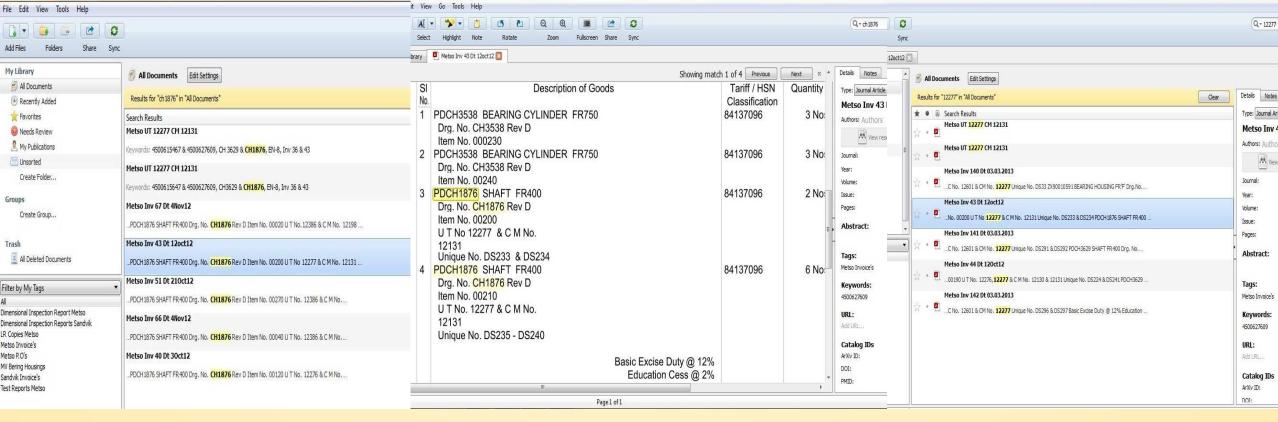

#### Quick & Infinite Traceability of Dispatched Items - for any Vital Supportive Documents

- After a Component is dispatched from us, We can Track down any of the its relevant reports or Supportive Documents, No matter how many years are passed by.
- ☐ All the Vital dispatch Documents like Invoices, Purchase Orders, Our unique No.'s of dispatched parts, Test Certificates, Dimensional Reports, Transport LR Copies are smartly linked with each other. We Can Search through any of criteria independently and simultaneously.

- Complete Order and Dispatch history for every single component we manufacture is recorded and ready to be traced down in seconds.
  - ☐ Thanks to Cloud Computing. No Matter where we are, with in Seconds we can trace the Exact vital documents to the Customers through online server as well.

#### Secured Drawing Management with Quick Retrieval

1 Mr. Jan E. Andersson General Manager, SBL Pump Solutions Mining & Construction Technology, Metso (Sweden)

2 Mr. Sanjay Vir Production Manager(Slurry Pump Division) Metso (India)