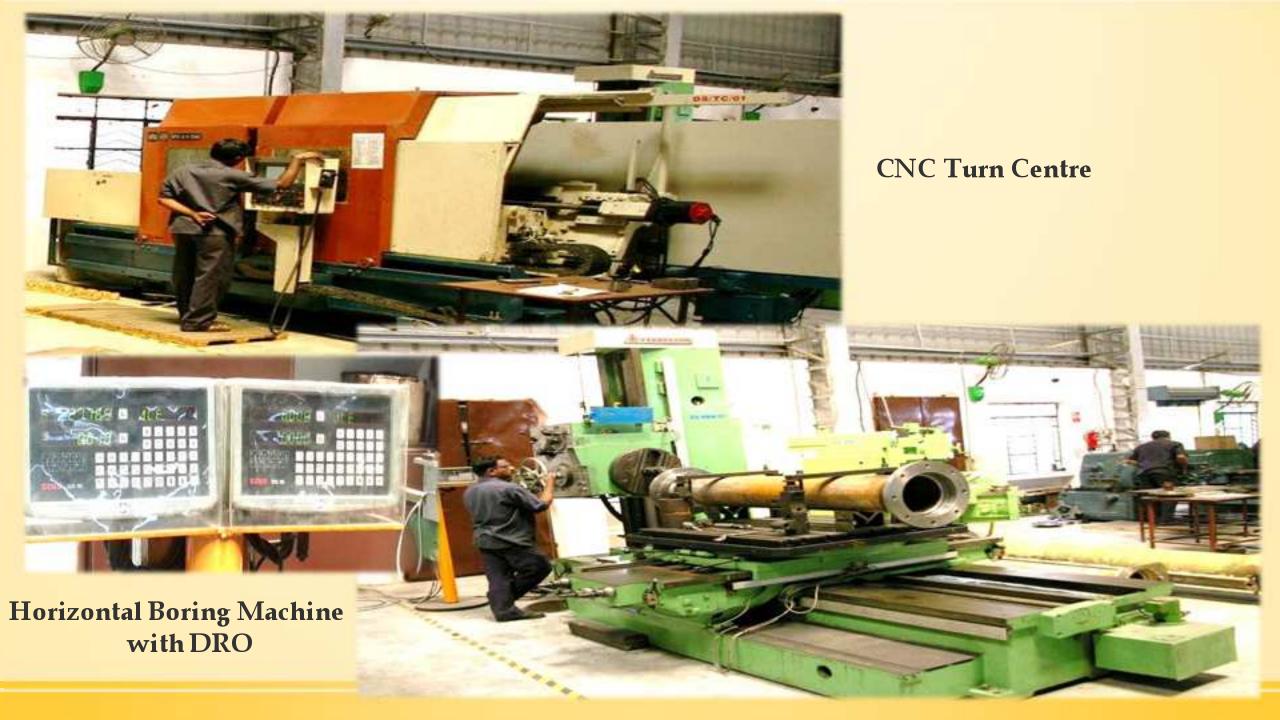

### **Specialized Services:**

- CNC Machining
- CAD/CAM Services
- Process Engineering
- Tool Design
- Fabrication
- Quality Control Inspection Services
- Supply Chain Management
- Manufacturing Mechanical Assemblies
- Engineering Manufacturing Services and Project Management
- Cylindrical Grinding Services (I.D & O.D)
- Horizontal Boring Services

#### LIST OF MACHINERY

| Serial<br>No | Description Of Instruments | Make      | Quantity | Feature                                                         |
|--------------|----------------------------|-----------|----------|-----------------------------------------------------------------|
| 1.           | Vertical Machine Centre    | Lead Well | 1        | 1600mm ×750mm × 800mm<br>ATC 20                                 |
| 2.           | Vertical Machine Centre    | BFW       | 1        | 1100mm ×750mm × 750mm<br>ATC 20                                 |
| 3.           | CNC Turn Centre            | WMW       | 1        | 1.5meter Between Centre;<br>500mm Swing over bed<br>12 - Turret |
| 4.           | CNC Turn Centre            | НМТ       | 1        | 1.5meter Between Centre; 500mm Swing over bed 12 - Turret       |
| 5.           | LATHE BOMBAYLATHE          | MYSORE    | 1        | 3 METER (SOB 1mtr; 600mm)                                       |
| 6.           | LATHE Kirloskar            | MYSORE    | 2        | 3 METER (300mm)                                                 |
| 7            | LATHE Kirloskar            | MYSORE    | 1        | 4 METER (300mm)                                                 |
| 8.           | LATHE Kirloskar R3         | MYSORE    | 1        | 9 FEET (300mm)                                                  |
| 9.           | Lathe LB 17                | НМТ       | 1        | 6 FEET                                                          |