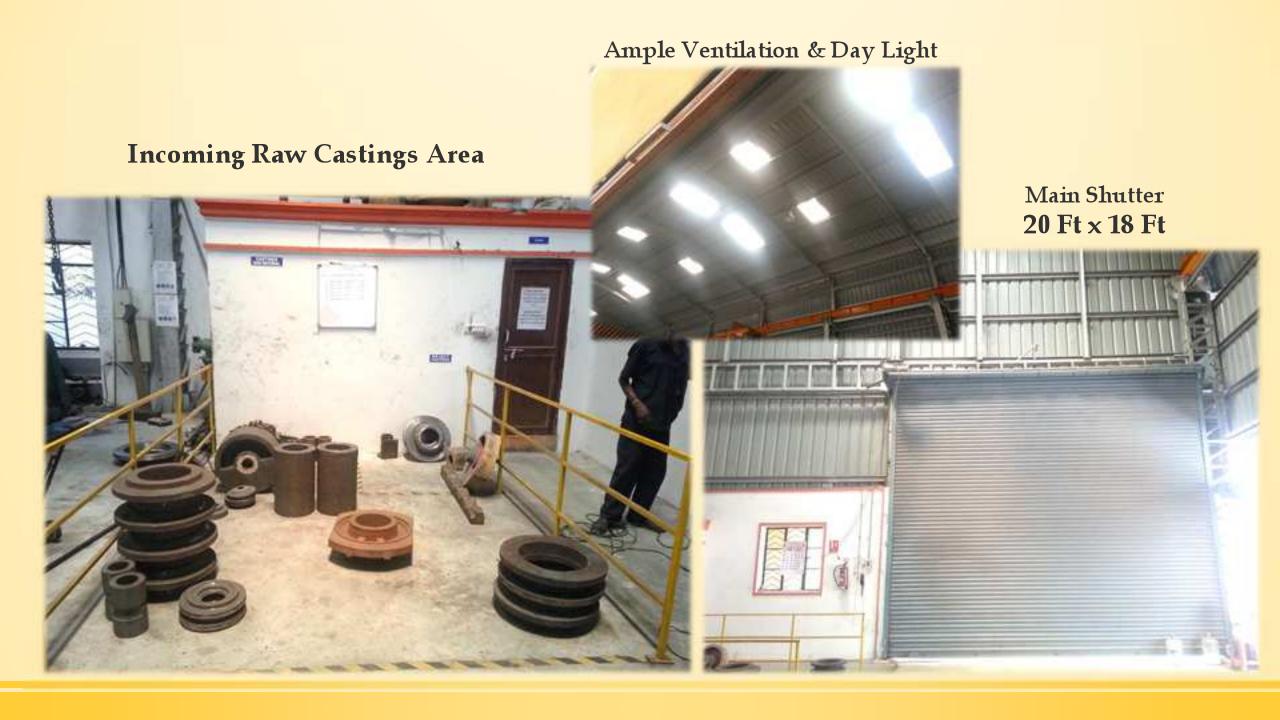

### PLANT AND MACHINERY

**UNIT-I** 

Kirby Constructed Wide Span Shed 160 Ft. Long x 45 Ft. Wide x 34 Ft. Height

- ☐ Shed Structure Designed & Erected to facilitate a minimum of 35 Ton Crane load for heavy fabrications.
- ☐ Additionally Two more independently workable side lane crane facility also designed for faster working environment.
- ☐ Currently a 10 Ton Capacity EOT & a 3 Ton Capacity lane Cranes are working parallelly.

- ☐ Turbo Ventilators are installed on top of the roof to cool down the shed and to maintain a comfortable working environment for the operators particularly in Summers.
- ☐ We also installed 10 Fire Extinguishers in our works to prevent fire accidents.