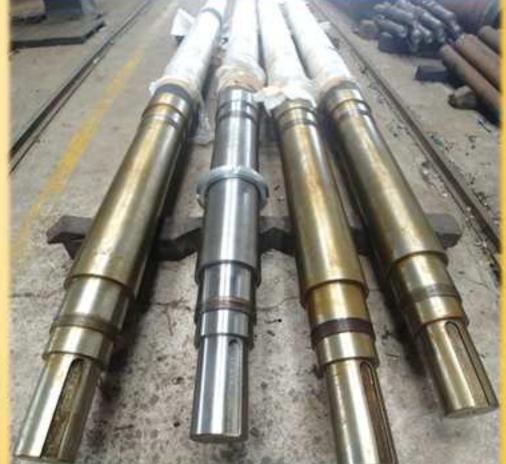

#### LIST OF MACHINERY

| Serial<br>No | Description Of Instruments | Make      | Quantity | Feature                                                         |
|--------------|----------------------------|-----------|----------|-----------------------------------------------------------------|
| 1.           | Vertical Machine Centre    | Lead Well | 1        | 1600mm ×750mm × 800mm<br>ATC 20                                 |
| 2.           | Vertical Machine Centre    | BFW       | 1        | 1100mm ×750mm × 750mm<br>ATC 20                                 |
| 3.           | CNC Turn Centre            | WMW       | 1        | 1.5meter Between Centre;<br>500mm Swing over bed<br>12 - Turret |
| 4.           | CNC Turn Centre            | НМТ       | 1        | 1.5meter Between Centre; 500mm Swing over bed 12 - Turret       |
| 5.           | LATHE BOMBAYLATHE          | MYSORE    | 1        | 3 METER (SOB 1mtr; 600mm)                                       |
| 6.           | LATHE Kirloskar            | MYSORE    | 2        | 3 METER (300mm)                                                 |
| 7            | LATHE Kirloskar            | MYSORE    | 1        | 4 METER (300mm)                                                 |
| 8.           | LATHE Kirloskar R3         | MYSORE    | 1        | 9 FEET (300mm)                                                  |
| 9.           | Lathe LB 17                | НМТ       | 1        | 6 FEET                                                          |

| Serial<br>No | Description Of Instruments   | Make        | Quantity | Feature                            |
|--------------|------------------------------|-------------|----------|------------------------------------|
| 10.          | Lathe LB 20                  | НМТ         | 1        | 8 FEET                             |
| 11           | Lathe LB 25                  | НМТ         | 1        | 9 FEET                             |
| 12.          | Lathe HONEST                 | GUJARATH    | 1        | 9 FEET                             |
| 13.          | Lathe AMIT                   | GUJARATH    | 3        | 6.5 <b>FEET</b>                    |
| 14.          | LATHE                        | GUJARATH    | 1        | 2.5 Mtr (SOB 900; 1200mm)          |
| 15.          | CYLINDRICAL GRINDING MACHINE | WMW-Germany | 1        | Between Center 2000mm<br>SOB 450mm |
| 16.          | INTERNAL GRINDING MACHINE    | WMW-Germany | 1        | Center H t. 400mm                  |
| 17.          | RADIAL DRILL MACHINE         | GUJARATH    | 1        | Ø40mm                              |
| 18.          | DRILL MACHINE                | GUJARATH    | 2        | Ø19mm                              |
| 19.          | DRILL MACHINE                | PRAGA TOOLS | 1        | 25MM                               |
| 20.          | MILLING MACHINE              | HINA        | 1        |                                    |
| 21.          | MILLING MACHINE FN3          | HMT         | 1        |                                    |
| 22.          | BENCH / Hand Grinders        |             | 10       |                                    |

| Serial<br>No | Description Of Instruments                               | Make             | Quantity | Feature                      |
|--------------|----------------------------------------------------------|------------------|----------|------------------------------|
| 23.          | WELDING MACHINE RECTIFIRE (INVERTOR)                     | ELECTROMECH      | 4        |                              |
| 24.          | WELDING MACHINE (AIRCOLLED)                              |                  | 5        |                              |
| 25.          | Welding Machine on Single Phase                          |                  | 1        |                              |
| 26.          | POWER HECK SAW CUTTING                                   |                  | 1        |                              |
| 27.          | MACHINE<br>CRANE                                         | INDEF            | 1        | 3 TON                        |
| 28.          | CRANE                                                    | INDEF            | 1        | 2 TON                        |
| 29.          | CRANE                                                    |                  | 1        | 7.5 TON                      |
| 30.          | TOOLPOST Grinding Attachment                             |                  | 1        |                              |
| 31.          | HAND DRILL MACHINE's                                     |                  | 3        |                              |
| 32.          | COMPRESSOR'S                                             | GUJARATH         | 2        |                              |
| 33.          | 3 –Cylinder Compressor PT-100<br>With Heatless Air Dryer | PUR <b>E</b> AIR | 1        | 40cfm/12.5kg/cm <sup>2</sup> |
| 34.          | Cummins 62.5 KVA Silent Generator Set                    | Cummins DG       | 1        | 62.5 KV A                    |
| 35.          | SMART TAPPING MACHINE                                    | Ravisons         | 1        | upto M24                     |