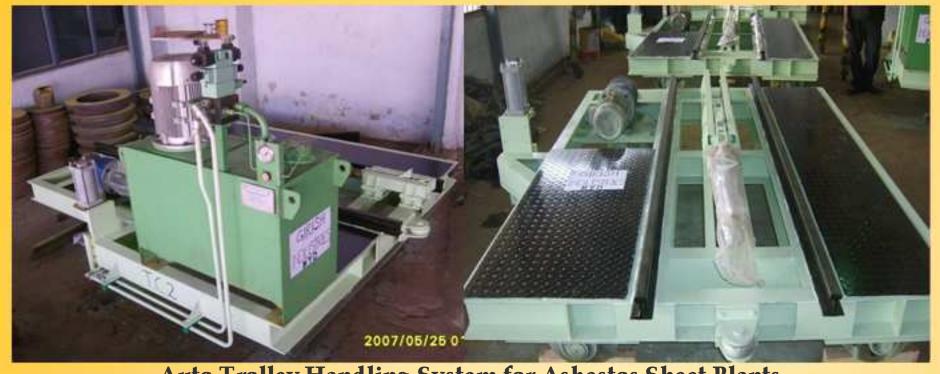

#### LIST OF MACHINERY

| Serial<br>No | Description Of Instruments | Make      | Quantity | Feature                                                         |
|--------------|----------------------------|-----------|----------|-----------------------------------------------------------------|
| 1.           | Vertical Machine Centre    | Lead Well | 1        | 1600mm ×750mm × 800mm<br>ATC 20                                 |
| 2.           | Vertical Machine Centre    | BFW       | 1        | 1100mm ×750mm × 750mm<br>ATC 20                                 |
| 3.           | CNC Turn Centre            | WMW       | 1        | 1.5meter Between Centre;<br>500mm Swing over bed<br>12 - Turret |
| 4.           | CNC Turn Centre            | НМТ       | 1        | 1.5meter Between Centre; 500mm Swing over bed 12 - Turret       |
| 5.           | LATHE BOMBAYLATHE          | MYSORE    | 1        | 3 METER (SOB 1mtr; 600mm)                                       |
| 6.           | LATHE Kirloskar            | MYSORE    | 2        | 3 METER (300mm)                                                 |
| 7            | LATHE Kirloskar            | MYSORE    | 1        | 4 METER (300mm)                                                 |
| 8.           | LATHE Kirloskar R3         | MYSORE    | 1        | 9 FEET (300mm)                                                  |
| 9.           | Lathe LB 17                | НМТ       | 1        | 6 FEET                                                          |

| Serial<br>No | Description Of Instruments   | Make        | Quantity | Feature                            |
|--------------|------------------------------|-------------|----------|------------------------------------|
| 10.          | Lathe LB 20                  | НМТ         | 1        | 8 FEET                             |
| 11           | Lathe LB 25                  | НМТ         | 1        | 9 FEET                             |
| 12.          | Lathe HONEST                 | GUJARATH    | 1        | 9 FEET                             |
| 13.          | Lathe AMIT                   | GUJARATH    | 3        | 6.5 <b>FEET</b>                    |
| 14.          | LATHE                        | GUJARATH    | 1        | 2.5 Mtr (SOB 900; 1200mm)          |
| 15.          | CYLINDRICAL GRINDING MACHINE | WMW-Germany | 1        | Between Center 2000mm<br>SOB 450mm |
| 16.          | INTERNAL GRINDING MACHINE    | WMW-Germany | 1        | Center H t. 400mm                  |
| 17.          | RADIAL DRILL MACHINE         | GUJARATH    | 1        | Ø40mm                              |
| 18.          | DRILL MACHINE                | GUJARATH    | 2        | Ø19mm                              |
| 19.          | DRILL MACHINE                | PRAGA TOOLS | 1        | 25MM                               |
| 20.          | MILLING MACHINE              | HINA        | 1        |                                    |
| 21.          | MILLING MACHINE FN3          | HMT         | 1        |                                    |
| 22.          | BENCH / Hand Grinders        |             | 10       |                                    |

| Serial<br>No | Description Of Instruments                               | Make             | Quantity | Feature                      |
|--------------|----------------------------------------------------------|------------------|----------|------------------------------|
| 23.          | WELDING MACHINE RECTIFIRE (INVERTOR)                     | ELECTROMECH      | 4        |                              |
| 24.          | WELDING MACHINE (AIRCOLLED)                              |                  | 5        |                              |
| 25.          | Welding Machine on Single Phase                          |                  | 1        |                              |
| 26.          | POWER HECK SAW CUTTING                                   |                  | 1        |                              |
| 27.          | MACHINE<br>CRANE                                         | INDEF            | 1        | 3 TON                        |
| 28.          | CRANE                                                    | INDEF            | 1        | 2 TON                        |
| 29.          | CRANE                                                    |                  | 1        | 7.5 TON                      |
| 30.          | TOOLPOST Grinding Attachment                             |                  | 1        |                              |
| 31.          | HAND DRILL MACHINE's                                     |                  | 3        |                              |
| 32.          | COMPRESSOR'S                                             | GUJARATH         | 2        |                              |
| 33.          | 3 –Cylinder Compressor PT-100<br>With Heatless Air Dryer | PUR <b>E</b> AIR | 1        | 40cfm/12.5kg/cm <sup>2</sup> |
| 34.          | Cummins 62.5 KVA Silent Generator Set                    | Cummins DG       | 1        | 62.5 KV A                    |
| 35.          | SMART TAPPING MACHINE                                    | Ravisons         | 1        | upto M24                     |