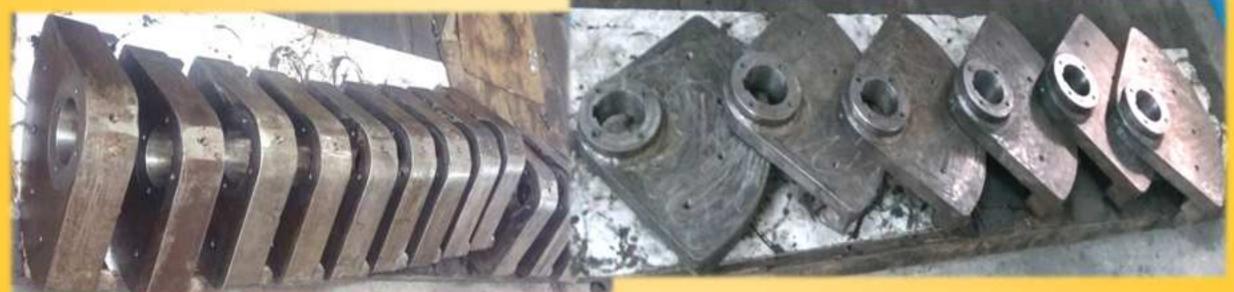

#### LIST OF MACHINERY

| Serial<br>No | Description Of Instruments | Make      | Quantity | Feature                                                         |
|--------------|----------------------------|-----------|----------|-----------------------------------------------------------------|
| 1.           | Vertical Machine Centre    | Lead Well | 1        | 1600mm ×750mm × 800mm<br>ATC 20                                 |
| 2.           | Vertical Machine Centre    | BFW       | 1        | 1100mm ×750mm × 750mm<br>ATC 20                                 |
| 3.           | CNC Turn Centre            | WMW       | 1        | 1.5meter Between Centre;<br>500mm Swing over bed<br>12 - Turret |
| 4.           | CNC Turn Centre            | НМТ       | 1        | 1.5meter Between Centre; 500mm Swing over bed 12 - Turret       |
| 5.           | LATHE BOMBAYLATHE          | MYSORE    | 1        | 3 METER (SOB 1mtr; 600mm)                                       |
| 6.           | LATHE Kirloskar            | MYSORE    | 2        | 3 METER (300mm)                                                 |
| 7            | LATHE Kirloskar            | MYSORE    | 1        | 4 METER (300mm)                                                 |
| 8.           | LATHE Kirloskar R3         | MYSORE    | 1        | 9 FEET (300mm)                                                  |
| 9.           | Lathe LB 17                | НМТ       | 1        | 6 FEET                                                          |

| Serial<br>No | Description Of Instruments   | Make        | Quantity | Feature                            |
|--------------|------------------------------|-------------|----------|------------------------------------|
| 10.          | Lathe LB 20                  | НМТ         | 1        | 8 FEET                             |
| 11           | Lathe LB 25                  | НМТ         | 1        | 9 FEET                             |
| 12.          | Lathe HONEST                 | GUJARATH    | 1        | 9 FEET                             |
| 13.          | Lathe AMIT                   | GUJARATH    | 3        | 6.5 <b>FEET</b>                    |
| 14.          | LATHE                        | GUJARATH    | 1        | 2.5 Mtr (SOB 900; 1200mm)          |
| 15.          | CYLINDRICAL GRINDING MACHINE | WMW-Germany | 1        | Between Center 2000mm<br>SOB 450mm |
| 16.          | INTERNAL GRINDING MACHINE    | WMW-Germany | 1        | Center H t. 400mm                  |
| 17.          | RADIAL DRILL MACHINE         | GUJARATH    | 1        | Ø40mm                              |
| 18.          | DRILL MACHINE                | GUJARATH    | 2        | Ø19mm                              |
| 19.          | DRILL MACHINE                | PRAGA TOOLS | 1        | 25MM                               |
| 20.          | MILLING MACHINE              | HINA        | 1        |                                    |
| 21.          | MILLING MACHINE FN3          | HMT         | 1        |                                    |
| 22.          | BENCH / Hand Grinders        |             | 10       |                                    |

| Serial<br>No | Description Of Instruments                               | Make             | Quantity | Feature                      |
|--------------|----------------------------------------------------------|------------------|----------|------------------------------|
| 23.          | WELDING MACHINE RECTIFIRE (INVERTOR)                     | ELECTROMECH      | 4        |                              |
| 24.          | WELDING MACHINE (AIRCOLLED)                              |                  | 5        |                              |
| 25.          | Welding Machine on Single Phase                          |                  | 1        |                              |
| 26.          | POWER HECK SAW CUTTING                                   |                  | 1        |                              |
| 27.          | MACHINE<br>CRANE                                         | INDEF            | 1        | 3 TON                        |
| 28.          | CRANE                                                    | INDEF            | 1        | 2 TON                        |
| 29.          | CRANE                                                    |                  | 1        | 7.5 TON                      |
| 30.          | TOOLPOST Grinding Attachment                             |                  | 1        |                              |
| 31.          | HAND DRILL MACHINE's                                     |                  | 3        |                              |
| 32.          | COMPRESSOR'S                                             | GUJARATH         | 2        |                              |
| 33.          | 3 –Cylinder Compressor PT-100<br>With Heatless Air Dryer | PUR <b>E</b> AIR | 1        | 40cfm/12.5kg/cm <sup>2</sup> |
| 34.          | Cummins 62.5 KVA Silent Generator Set                    | Cummins DG       | 1        | 62.5 KV A                    |
| 35.          | SMART TAPPING MACHINE                                    | Ravisons         | 1        | upto M24                     |